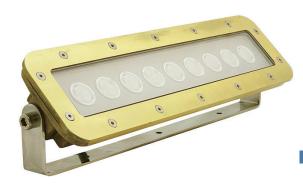

## Brass Linear Underwater Light

- -Robust brass body
- -Wireless DMX addressing(Optional)
- -Underwater and out of water application
- -Seamless End to End installation
- -RGB color, Cool, Warm White

### **SPECIFICATIONS**

| PHYSICAL                  |        |
|---------------------------|--------|
| Length                    | 330mm  |
| Width                     | 88mm   |
| Height(Including bracket) | 77mm   |
| Weight                    | 3.0Kgs |

## CONSTRUCTION

Color Machined brass cast finish
Housing Cast and machined brass

Front glass Clear polycarbonate, LEXAN 8mm

Protection rating IP68