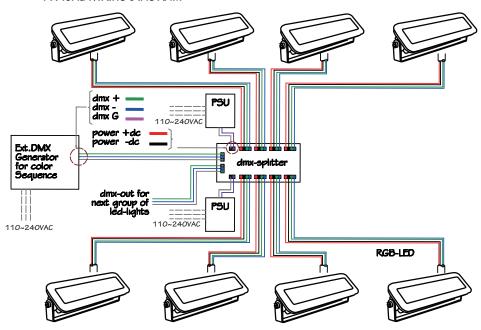

## TYPICAL WIRING DIAGRAM

# CONNECTIONS

Power and Data 2m of 4 conductor urethane black cable

2 core for Data and 2 core for 24VDC IN

## CONTROL

DMX channels 3 for R, G, B

Setting and addressing Wireless DMX addressing or onboard dip switch

Protocol DMX512